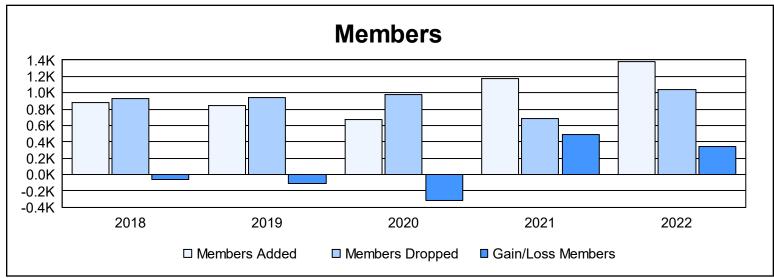

District 321 F

As of June 2022 Cumulative

| Year      | New<br>Clubs | Dropped<br>Clubs | Gain/<br>Loss<br>Clubs | New<br>Members | Charter<br>Members | Reinstate<br>Members | Transfer<br>Members | Total<br>Member<br>Added | Total<br>Members<br>Dropped | Gain/<br>Loss<br>Members |
|-----------|--------------|------------------|------------------------|----------------|--------------------|----------------------|---------------------|--------------------------|-----------------------------|--------------------------|
| 2017-2018 | 5            | 3                | 2                      | 636            | 145                | 87                   | 11                  | 879                      | 934                         | -55                      |
| 2018-2019 | 7            | 11               | -4                     | 353            | 166                | 309                  | 11                  | 839                      | 946                         | -107                     |
| 2019-2020 | 4            | 3                | 1                      | 281            | 198                | 172                  | 18                  | 669                      | 984                         | -315                     |
| 2020-2021 | 20           | 4                | 16                     | 516            | 557                | 94                   | 9                   | 1,176                    | 687                         | 489                      |
| 2021-2022 | 13           | 13               | 0                      | 838            | 400                | 119                  | 27                  | 1,384                    | 1,044                       | 340                      |
| Average   | 10           | 7                | 3                      | 525            | 293                | 156                  | 15                  | 989                      | 919                         | 70                       |